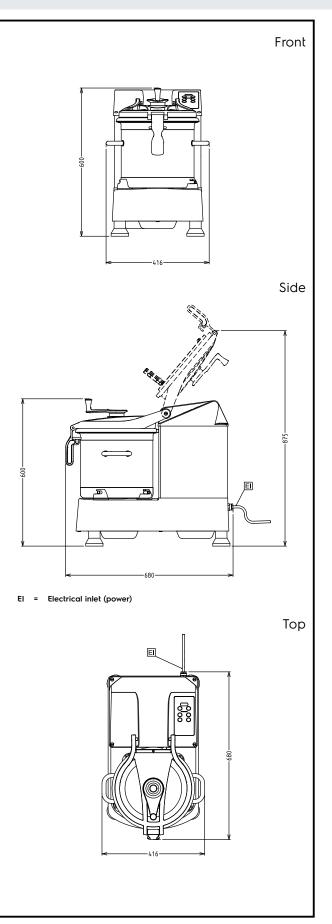

## Food Processor Stainless Steel Cutter Mixer - 17.5 LT - 2 Speeds with Microtoothed Blade, Bowl and Scraper

| Electric                                                                                                       |                                          |
|----------------------------------------------------------------------------------------------------------------|------------------------------------------|
| Supply voltage:<br>600086 (K180S2)<br>Electrical power max.:<br>Total Watts:                                   | 380-415 V/3 ph/50 Hz<br>3.6 kW<br>3.6 kW |
| Capacity:                                                                                                      |                                          |
| Performance (up to):<br>Capacity:                                                                              | 8 kg/Cycle<br>17.5 litres                |
| Key Information:                                                                                               |                                          |
| External dimensions, Width:<br>External dimensions, Depth:<br>External dimensions, Height:<br>Shipping weight: | 416 mm<br>680 mm<br>603 mm<br>80 kg      |